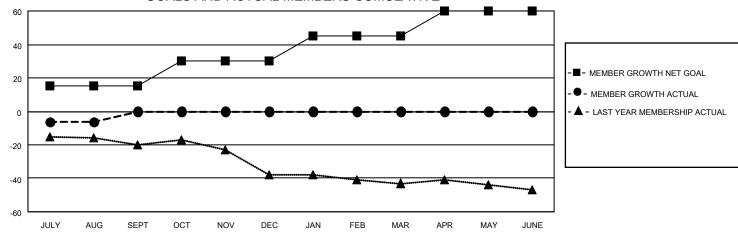

## District 38 I

| Clubs         |               |             |               | Members               |                       |                         |                                                    |
|---------------|---------------|-------------|---------------|-----------------------|-----------------------|-------------------------|----------------------------------------------------|
|               | RESULTS FOR   | R 2021-2022 |               | RESULTS FOR 2021-2022 |                       |                         |                                                    |
| QUARTER       | NEW CLUB GOAL | NEW CLUBS   | DROPPED CLUBS | QUARTER MEMB          | ER GROWTH NET<br>GOAL | MEMBER GROWTH<br>ACTUAL | DROPPED<br>MEMBERS ACTUAL<br>(including transfers) |
| JULY/AUG/SEPT | 0             | 0           | 0             | JULY/AUG/SEPT         | 15                    | 4                       | 10                                                 |
| OCT/NOV/DEC   | 0             | 0           | 0             | OCT/NOV/DEC           | 15                    | 0                       | 0                                                  |
| JAN/FEB/MAR   | 1             | 0           | 0             | JAN/FEB/MAR           | 15                    | 0                       | 0                                                  |
| APR/MAY/JUNE  | 0             | 0           | 0             | APR/MAY/JUNE          | 15                    | 0                       | 0                                                  |

#### GOALS AND ACTUAL MEMBERS CUMULATIVE

| DROPPED CLUBS: 0 |    | 3 CLUBS OF 33 ADDED 1 OR<br>MORE NEW MEMBERS | GENDER DISTRIBUTION       |              |  |
|------------------|----|----------------------------------------------|---------------------------|--------------|--|
|                  |    | WORLE NEW WEIWBERG                           | MALE                      | 566 (72.10%) |  |
|                  |    |                                              | FEMALE                    | 219 (27.90%) |  |
| DROPPED MEMBERS  |    |                                              | NON BINARY                | 0 (0.00%)    |  |
|                  |    |                                              | PREFER NOT TO ANSWER      | 0 (0.00%)    |  |
| DECEASED         | 3  |                                              |                           |              |  |
| CLUB CANCELLED   | 0  | CLICK HERE FOR CUMULATIVE                    | TOTAL FAMILY UNIT MEMBERS | 200          |  |
| OTHER            | 7  | MEMBERSHIP DATA                              |                           |              |  |
| TOTAL            | 10 |                                              | FAMILY MEMBERS PAYING HAI | F DUES 101   |  |
|                  |    |                                              |                           |              |  |